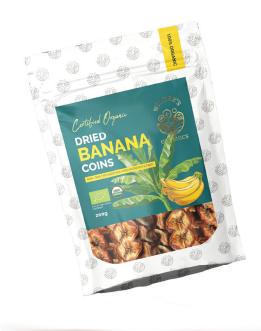

# **DEHYDRATED FRUIT RANGE**

WHOLE BANANA 200g BANANA COINS 200g PAPAYA PIECES 200g