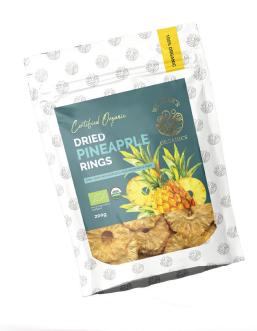

# **DEHYDRATED FRUIT RANGE**

MANGO PIECES 200g PINEAPPLE PIECES 200g PINEAPPLE RINGS 200g